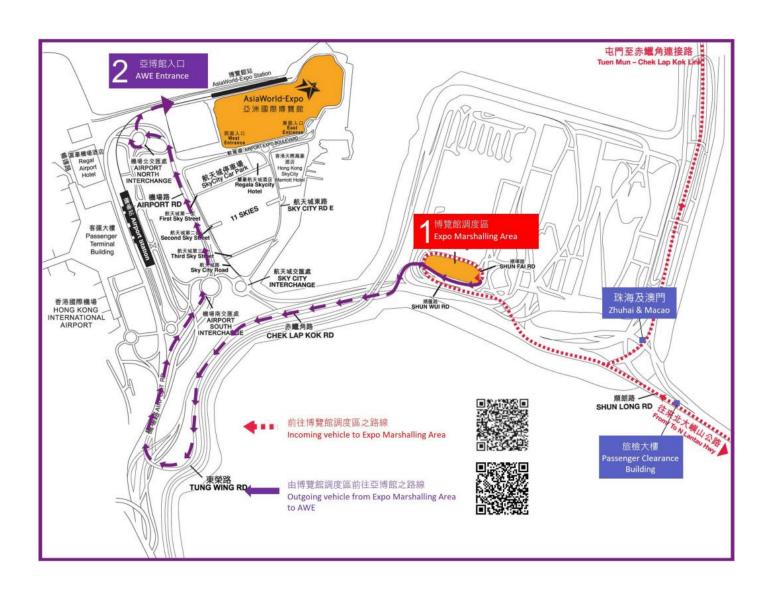

## New Arrangement of Temporary Expo Goods Staging Area at South Commercial Car Park

The Temporary Expo Goods Staging Area at South Commercial Car Park was handed over back to the Airport Authority Hong Kong. Vehicles having prior arrangements for admittance into AsiaWorld-Expo (AWE) and/or with Goods Vehicle Passes, respective drivers should proceed to Kwo Lo Wan Temporary Expo Goods Staging Areas arranged by AWE at the time specified on the Goods Vehicle Passes. Please refer to the driving route map below to Kwo Lo Wan Expo Goods Staging Area.

Should you have any enquiry on the Expo Goods Staging Area, please contact AsiaWorld-Expo Security Control Centre at 3606 1200 for assistance.

27 - 30 Apr 2024