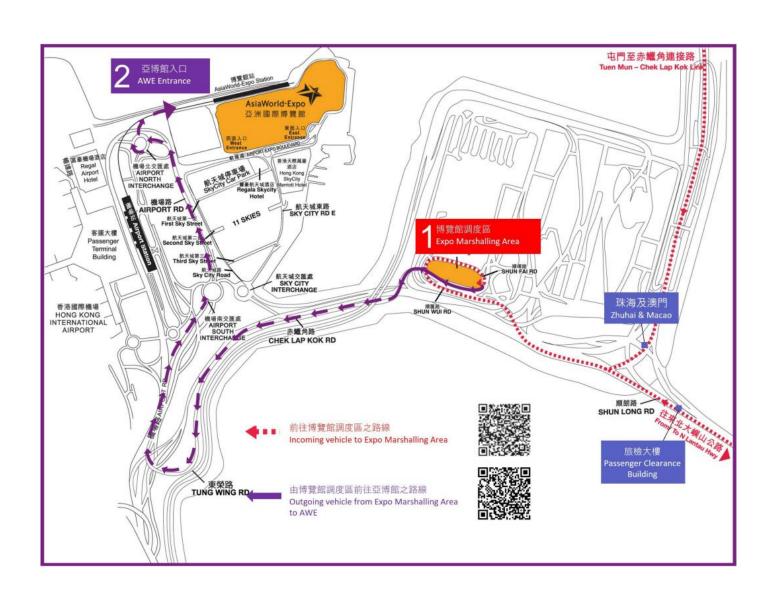

## 南商用停車場臨時貨車等候區新安排

此南商用停車場臨時貨車等候區已交回香港機場管理局,已獲亞洲國際博覽館安排及/或持有貨車許可証之貨車,請按照車証上之指定時間前往位於過路灣臨時博覽館貨車等候區等候進場安排。請参照以下行車路線圖前往過路灣臨時博覽館貨車等候區。

如有任何有關博覽館貨車等候區查詢,請致電 3606 1200 聯絡亞洲國際博覽館保安控制中心。